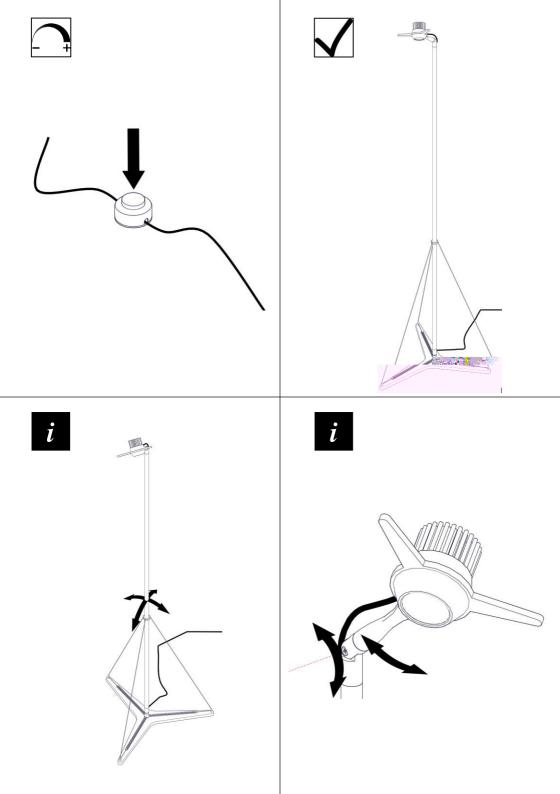

**2302 Y3** Design: Simon Schmitz 2019

























La sorgente luminosa incorporata in questo apparecchio può essere sostituita solo dal produttore, da un suo centro assistenza oppure da una persona in possesso della necessaria abilitazione.

The light source contained in this luminaire shall only be replaced by the manufacturer or his service agent.

La source lumière de cet appareil ne sera remplacée que par l'entreprise ou par un agent reconnu.

La fuente de iluminación que tiene esta luminaria sólo puede remplazarse por el fabricante o por un instalador autorizado.

Das enthaltene Leuchtmittel sollte nur durch entsprechendes fachpersonal ersetzt werden.

De verlichtingsbron van dit verlichtingstoestel zal enkel door de fabrikant of door de fabrikant aangestelde installateur vervangen worden.