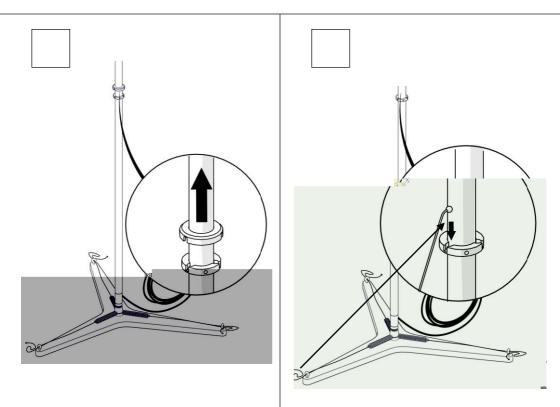

**2302 Y3** Design: Simon Schmitz 2019

























La sorgente luminosa incorporata in questo apparecchio può essere sostituita solo dal produttore, da un suo centro assistenza oppure da una persona in possesso della necessaria abilitazione.

The light source contained in this luminaire shall only be replaced by the manufacturer or his service agent.

La source lumière de cet appareil ne sera remplacée que par l'entreprise ou par un agent reconnu.

La fuente de iluminación que tiene esta luminaria sólo puede remplazarse por el fabricante o por un instalador autorizado.

Das enthaltene Leuchtmittel sollte nur durch entsprechendes fachpersonal ersetzt werden.

De verlichtingsbron van dit verlichtingstoestel zal enkel door de fabrikant of door de fabrikant aangestelde installateur vervangen worden.