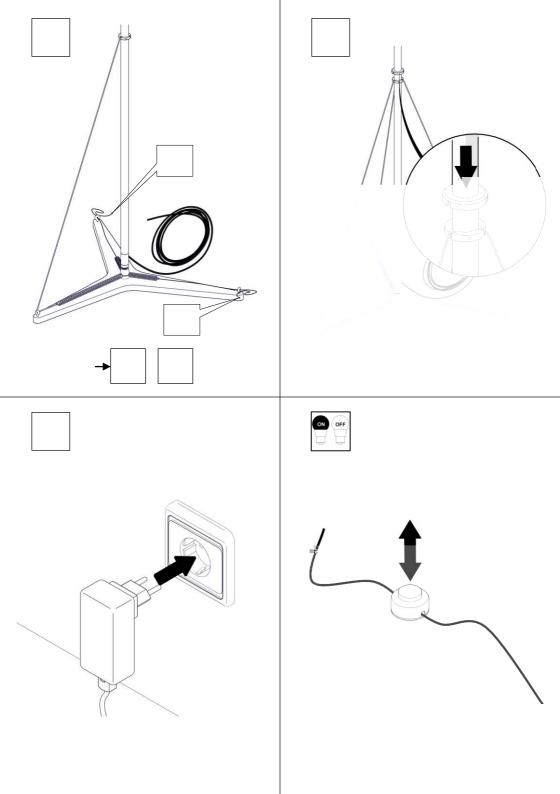

**2302 Y3** Design: Simon Schmitz 2019

























La sorgente luminosa incorporata in questo apparecchio può essere sostituita solo dal produttore, da un suo centro assistenza oppure da una persona in possesso della necessaria abilitazione.

The light source contained in this luminaire shall only be replaced by the manufacturer or his service agent.

La source lumière de cet appareil ne sera remplacée que par l'entreprise ou par un agent reconnu.

La fuente de iluminación que tiene esta luminaria sólo puede remplazarse por el fabricante o por un instalador autorizado.

Das enthaltene Leuchtmittel sollte nur durch entsprechendes fachpersonal ersetzt werden.

De verlichtingsbron van dit verlichtingstoestel zal enkel door de fabrikant of door de fabrikant aangestelde installateur vervangen worden.