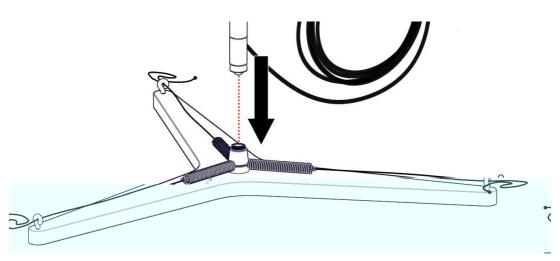

**2302 Y3** Design: Simon Schmitz 2019

























La sorgente luminosa incorporata in questo apparecchio può essere sostituita solo dal produttore, da un suo centro assistenza oppure da una persona in possesso della necessaria abilitazione.

The light source contained in this luminaire shall only be replaced by the manufacturer or his service agent.

La source lumière de cet appareil ne sera remplacée que par l'entreprise ou par un agent reconnu.

La fuente de iluminación que tiene esta luminaria sólo puede remplazarse por el fabricante o por un instalador autorizado.

Das enthaltene Leuchtmittel sollte nur durch entsprechendes fachpersonal ersetzt werden.

De verlichtingsbron van dit verlichtingstoestel zal enkel door de fabrikant of door de fabrikant aangestelde installateur vervangen worden.