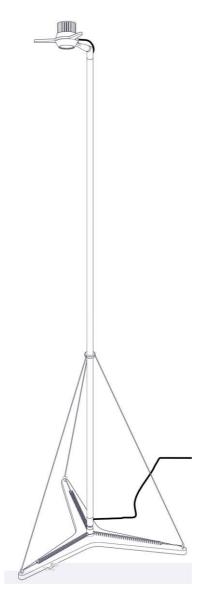

**2302 Y3** Design: Simon Schmitz 2019

La sorgente luminosa incorporata in questo apparecchio può essere sostituita solo dal produttore, da un suo centro assistenza oppure da una persona in possesso della necessaria abilitazione.