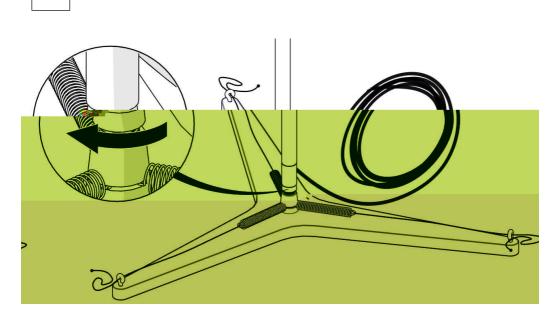

**2302 Y3** Design: Simon Schmitz 2019

























La sorgente luminosa incorporata in questo apparecchio può essere sostituita solo dal produttore, da un suo centro assistenza oppure da una persona in possesso della necessaria abilitazione.

The light source contained in this luminaire shall only be replaced by the manufacturer or his service agent.

La source lumière de cet appareil ne sera remplacée que par l'entreprise ou par un agent reconnu.

La fuente de iluminación que tiene esta luminaria sólo puede remplazarse por el fabricante o por un instalador autorizado.

Das enthaltene Leuchtmittel sollte nur durch entsprechendes fachpersonal ersetzt werden.

De verlichtingsbron van dit verlichtingstoestel zal enkel door de fabrikant of door de fabrikant aangestelde installateur vervangen worden.