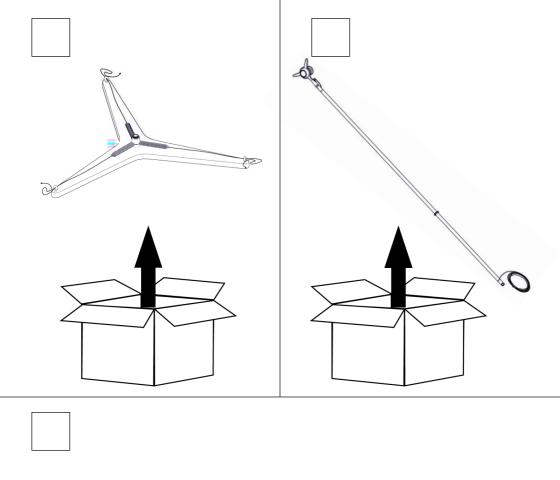

**2302 Y3** Design: Simon Schmitz 2019

























La sorgente luminosa incorporata in questo apparecchio può essere sostituita solo dal produttore, da un suo centro assistenza oppure da una persona in possesso della necessaria abilitazione.

The light source contained in this luminaire shall only be replaced by the manufacturer or his service agent.

La source lumière de cet appareil ne sera remplacée que par l'entreprise ou par un agent reconnu.

La fuente de iluminación que tiene esta luminaria sólo puede remplazarse por el fabricante o por un instalador autorizado.

Das enthaltene Leuchtmittel sollte nur durch entsprechendes fachpersonal ersetzt werden.

De verlichtingsbron van dit verlichtingstoestel zal enkel door de fabrikant of door de fabrikant aangestelde installateur vervangen worden.